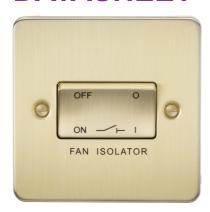

## **FP1100BB**

10AX Fan Isolator Switch - Brushed Brass

www.mlaccessories.co.uk

| MLA PART CODE                            | FP1100BB                                          |
|------------------------------------------|---------------------------------------------------|
| DESCRIPTION                              | 10AX Fan Isolator Switch - Brushed Brass          |
| NET WEIGHT (KG)                          | 0.09                                              |
| FINISH                                   | Brushed Brass                                     |
| DIMENSIONS (MM)                          | Height - 87.5<br>Width - 87.5<br>Projection - 2.5 |
| MINIMUM MOUNTING BOX DEPTH               | 16mm                                              |
| CONSTRUCTION                             | Construction - Premium grade steel                |
| IP RATING                                | IP20                                              |
| INPUT VOLTAGE                            | 230V 50Hz                                         |
| SWITCH FUNCTION                          | Fan Isolator                                      |
| EARTH TERMINAL                           | Yes                                               |
| LOAD/MAX. LOAD                           | 10AX                                              |
| TERMINAL CAPACITY                        | 2 x 1.0mm² or 2 x 1.5mm²                          |
| ADDITIONAL FEATURES                      | Triple Pole                                       |
| WARRANTY                                 | 25year(s)                                         |
| MANUFACTURED IN ACCORDANCE WITH          | BS EN 60669-1, BS EN 60669-2-4                    |
| ORIGIN OF MANUFACTURE                    | China                                             |
| DECLARATION OF CONFORMITY (HELD ON FILE) | Yes                                               |
| EAN                                      | 5055832916826                                     |